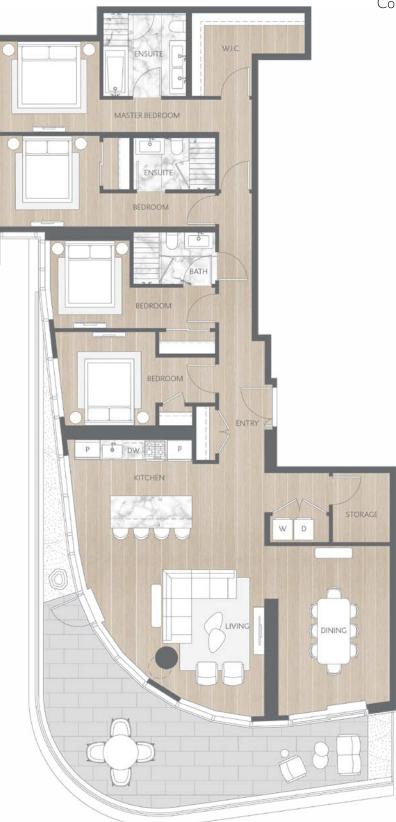

## Sub-Penthouse 3303

Contemporary Inspired Living Four Bedroom Total Living: 2,314 ft<sup>2</sup>

Ν

Dimensions, sizes, specifications, layouts and materials are approximate and provided for information purposes only and are not represented as being the actual final areas and dimensions. Prospective purchasers are advised that interior square footage is combined with balcony square footage and included in total advertised square footage of the homes. Exterior walls and glazing, balcony configurations, fascia, guard-rails, screens and facade panel locations are approximate and provided for information purposes only an enay, type, specifications, and extent depending on the home. The locations show are not represented as being the final locations of these items. All of the foregoing (including without limitation the dimensions and layout) are subject to change in the developer's sole discretion, without compensation or notice. Please ask sales representative for details. E. & O.E.