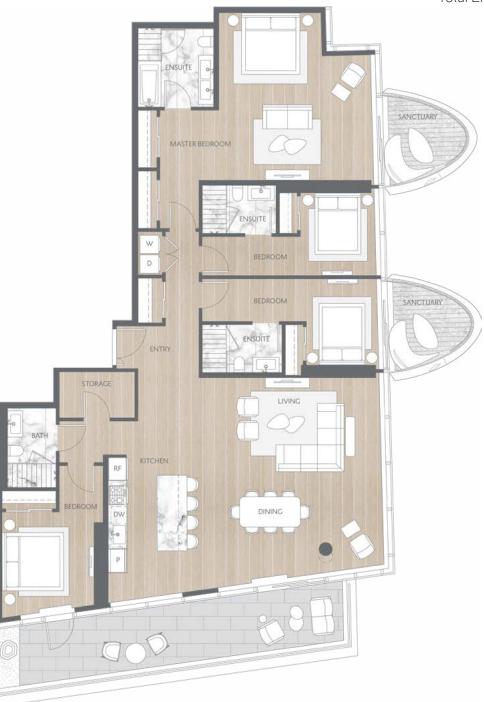

## Sub-Penthouse 3302

Contemporary Inspired Living Four Bedroom Total Living: 2,517 ft<sup>2</sup>

## oakridge × westbank in collaboration with azuma makoto

WEST 41<sup>st</sup> AVENUE

Dimensions, sizes, specifications, layouts and materials are approximate and provided for information purposes only and are not represented as being the actual final areas and dimensions. Prospective purchasers are advised that interior square footage is combined with balcony square footage and included in total advertised square footage of the homes. Exterior walls and glazing, balcony configurations, fascia, guard-rails, screens and façade panel locations are approximate and provided for information purposes only, and will vary in area, type, specifications, and extent depending on the home. The locations shown are not represented as being the final locations of these items. All of the foregoing (including without limitation the dimensions and layout) are subject to change in the developer's sole discretion, without compensation or notice. Please ask sales representative for details. E. & O.E.