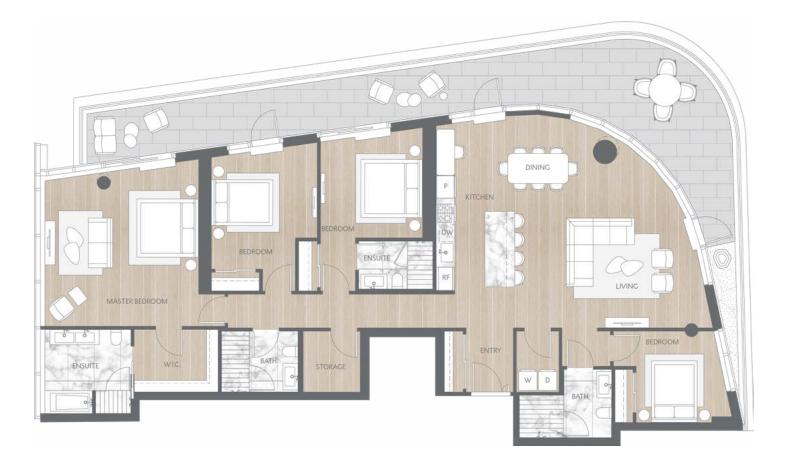

## Sub-Penthouse 3201

Contemporary Inspired Living Four Bedroom Total Living: 2,643 ft<sup>2</sup>

WEST 41<sup>st</sup> AVENUE

in collaboration with azuma makoto

oakridge imes westbank

Dimensions, sizes, specifications, layouts and materials are approximate and provided for information purposes only and are not represented as being the actual final areas and dimensions. Prospective purchasers are advised that interiors square footage is combined with balcony square footage and included in total advertised square footage of the homes. Exterior walls and glazing, balcony configurations, fascia, guard-rails, screens and façade panel locations are approximate and provided for information purposes only, and will avail specifications, and extent depending on the home. The locations shown are not represented as being the final locations of these items. All of the foregoing (including without limitation the dimensions and layout) are subject to change in the developer's sole discretion, without compensation or notice. Please ask sales representative for details. E. & O.E.