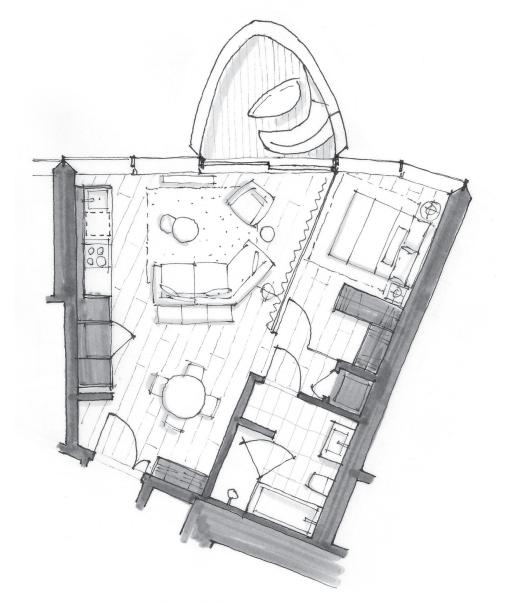

## DIMORA 915

One Bedroom + Sanctuary 716 Total Square Feet Floor 9

WEST 41ST AVENUE

FLOOR 9