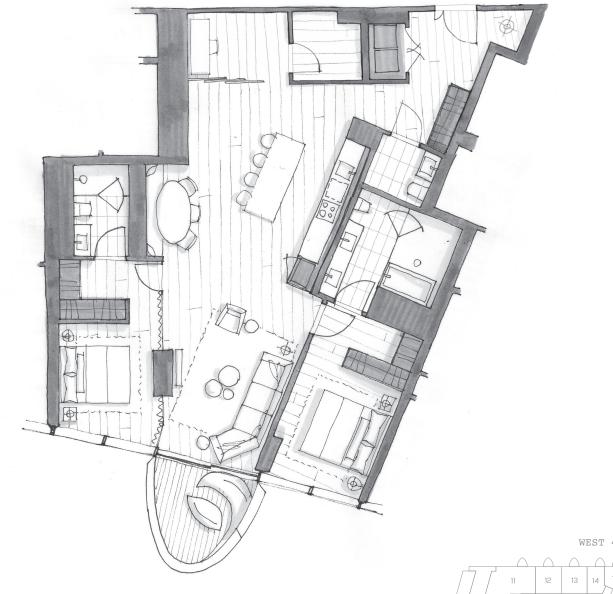

## DIMORA 908

Two Bedroom + Sanctuary 1,551 Total Square Feet Floor 9

WEST 41ST AVENUE

FLOOR 9