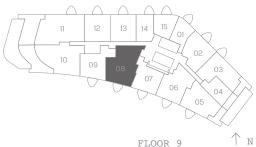

## DIMORA 908

Two Bedroom + Sanctuary 1,551 Total Square Feet Floor 9

WEST 41ST AVENUE

FLOOR 9