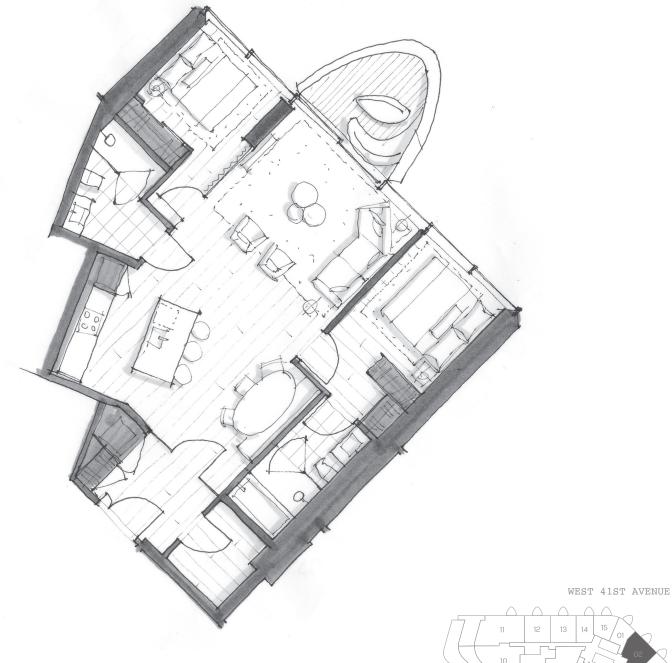

## DIMORA 902

Two Bedroom + Sanctuary 1,141 Total Square Feet Floor 9

## PIERO LISSONI × OAKRIDGE

11 12 13 14 15 01 02 03 10 09 08 07 06 03 FLOOR 9 N

Dimensions, sizes, specifications, renderings, layouts and materials are approximate only and subject to change without notice. Interior square footage is combined with balcony square footage and included in total advertised square footage of the homes. Exterior walls and glazing, balcony configurations, fascia, guardrails, screens and façade panel locations are approximate and vary in area and extent depending on the home. Please ask sales representative for details. E.&O.E.