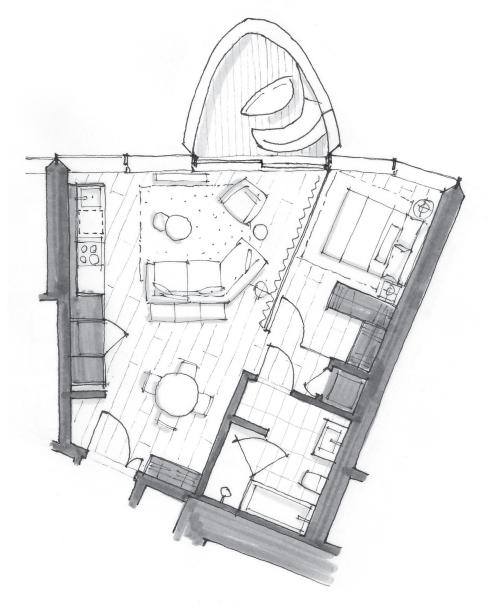

## DIMORA 817

One Bedroom + Sanctuary 729 Total Square Feet Floor 8

WEST 41ST AVENUE

PIERO LISSONI × OAKRIDGE

Dimensions, sizes, specifications, renderings, layouts and materials are approximate only and subject to change without notice. Interior square footage is combined with balcony square footage and included in total advertised square footage of the homes. Exterior walls and glazing, balcony configurations, fascia, guardrails, screens and façade panel locations are approximate and vary in area and extent depending on the home. Please ask sales representative for details. E.&O.E.