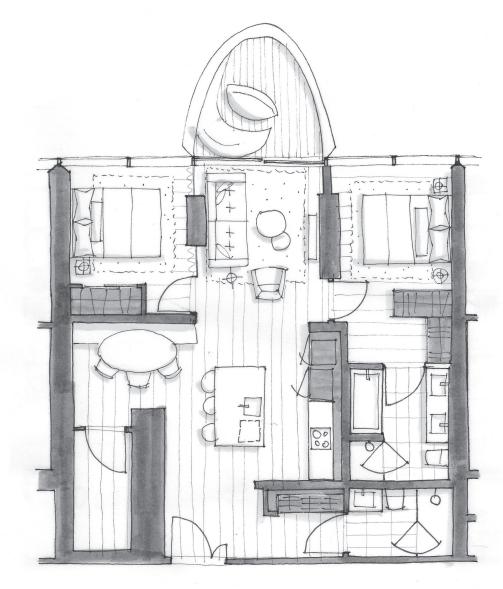

## DIMORA 815

Two Bedroom + Sanctuary 1,018 Total Square Feet Floor 8

WEST 41ST AVENUE

PIERO LISSONI × OAKRIDGE

Please ask sales representative for details. E.&O.E.

Dimensions, sizes, specifications, renderings, layouts and materials are approximate only and subject to change without notice. Interior square footage is combined with balcony square footage and included in total advertised square footage of the homes. Exterior walls and glazing, balcony configurations, fascia, guardrails, screens and façade panel locations are approximate and vary in area and extent depending on the home.