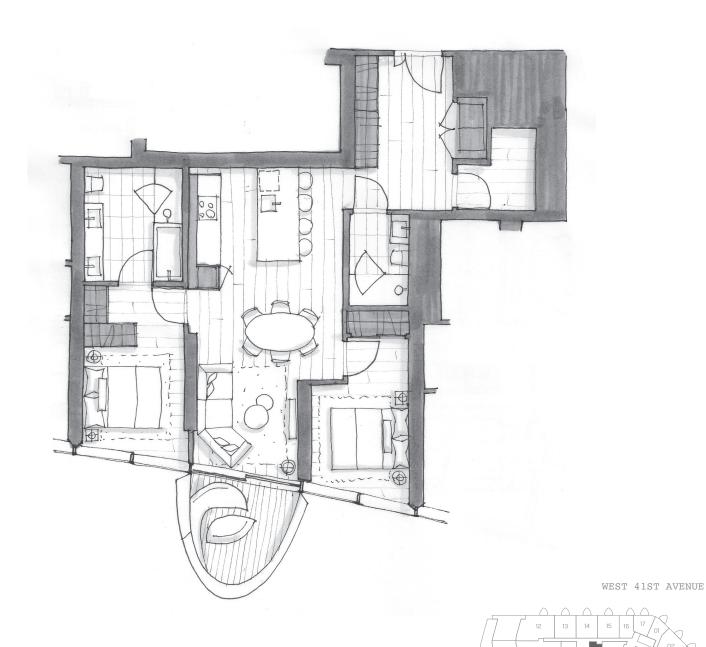

## DIMORA 809

Two Bedroom + Sanctuary
1,128 Total Square Feet
Floor 8



## PIERO LISSONI × OAKRIDGE

Dimensions, sizes, specifications, renderings, layouts and materials are approximate only and subject to change without notice. Interior square footage is combined with balcony square footage and included in total advertised square footage of the homes. Exterior walls and glazing, balcony configurations, fascia, guardrails, screens and façade panel locations are approximate and vary in area and extent depending on the home. Please ask sales representative for details. E.&O.E.



FLOOR 8