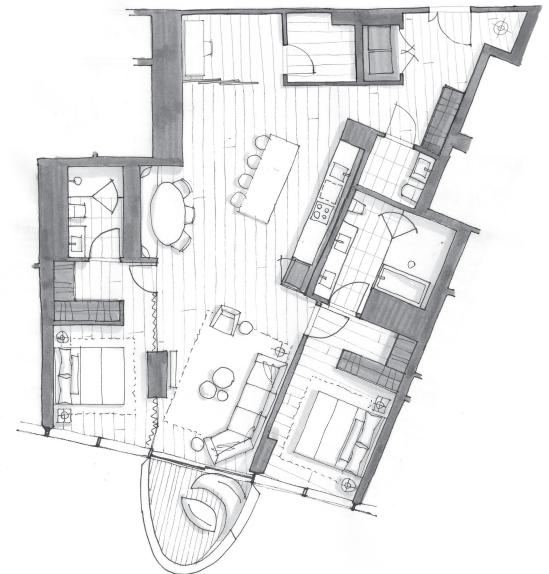

## dimora 808

Two Bedroom + Sanctuary 1,568 Total Square Feet Floor 8

WEST 41ST AVENUE

## PIERO LISSONI × OAKRIDGE

FLOOR 8 T N

Dimensions, sizes, specifications, renderings, layouts and materials are approximate only and subject to change without notice. Interior square footage is combined with balcony square footage and included in total advertised square footage of the homes. Exterior walls and glazing, balcony configurations, fascia, guardrails, screens and façade panel locations are approximate and vary in area and extent depending on the home. Please ask sales representative for details. E.&O.E.