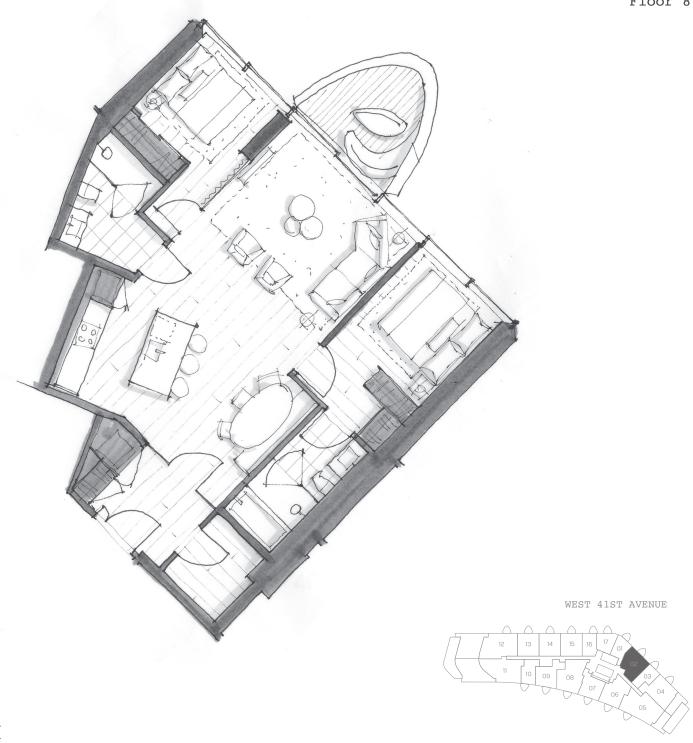

## DIMORA 802

Two Bedroom + Sanctuary 1,156 Total Square Feet Floor 8



## PIERO LISSONI × OAKRIDGE

Dimensions, sizes, specifications, renderings, layouts and materials are approximate only and subject to change without notice. Interior square footage is combined with balcony square footage and included in total advertised square footage of the homes. Exterior walls and glazing, balcony configurations, fascia, guardrails, screens and façade panel locations are approximate and vary in area and extent depending on the home. Please ask sales representative for details. E.&O.E.



FLOOR 8