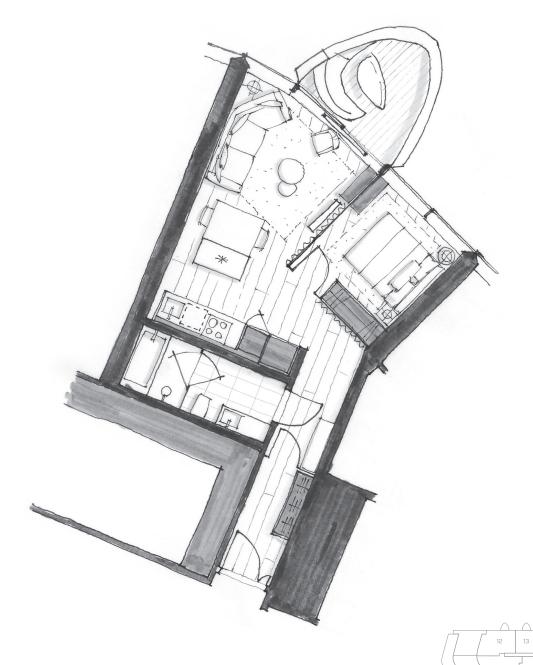

## DIMORA 801

One Bedroom + Sanctuary
718 Total Square Feet
Floor 8



## PIERO LISSONI × OAKRIDGE

Dimensions, sizes, specifications, renderings, layouts and materials are approximate only and subject to change without notice. Interior square footage is combined with balcony square footage and included in total advertised square footage of the homes. Exterior walls and glazing, balcony configurations, fascia, guardrails, screens and façade panel locations are approximate and vary in area and extent depending on the home. Please ask sales representative for details. E.&O.E.



WEST 41ST AVENUE

FLOOR 8