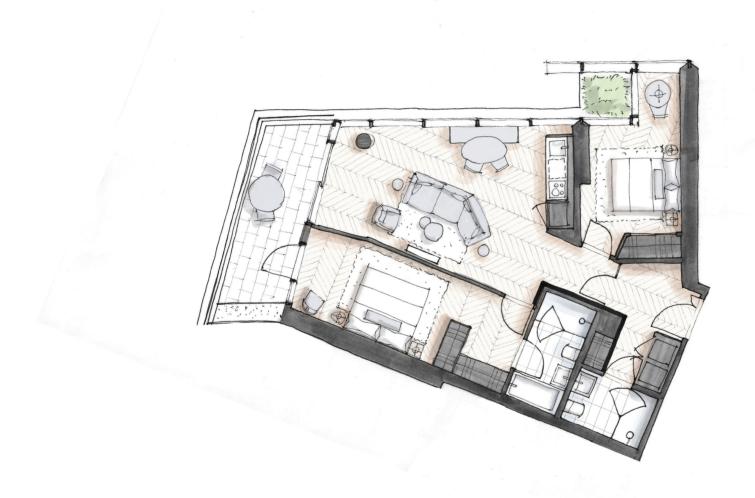

## PALAZZO 4105

Two Bedroom 1,099 Total Square Feet Floor 41

WEST 41ST AVENUE

FLOOR 41

westbank<sup>25</sup>

Dimensions, sizes, specifications, renderings, layouts and materials are approximate only and subject to change without notice. Interior square footage is combined with balcony square footage and included in total advertised square footage of the homes. Exterior walls and glazing, balcony configurations, fascia, guardrails, screens and façade panel locations are approximate and vary in area and extent depending on the home. Please ask sales representative for details. E.&O.E.