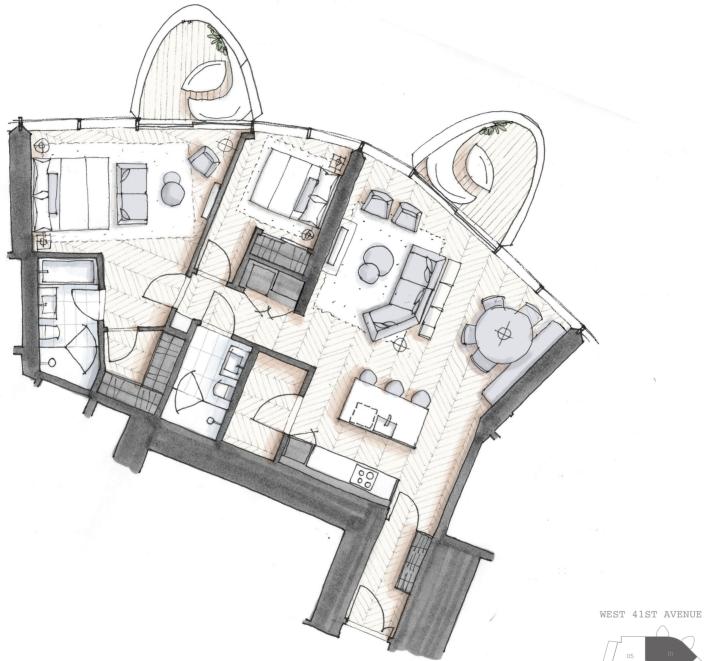

## PALAZZO 4101

Two Bedroom + Sanctuary 1,396 Total Square Feet Floor 41

05 01 02 02 03

FLOOR 41

westbank 25

Dimensions, sizes, specifications, renderings, layouts and materials are approximate only and subject to change without notice. Interior square footage is combined with balcony square footage and included in total advertised square footage of the homes. Exterior walls and glazing, balcony configurations, fascia, guardrails, screens and façade panel locations are approximate and vary in area and extent depending on the home.