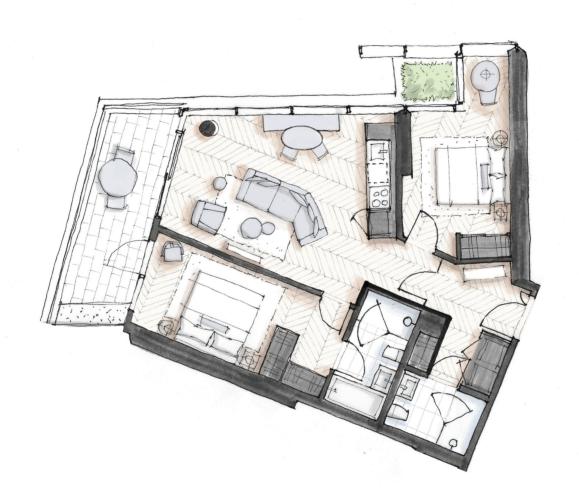

## PALAZZO 4005

Two Bedroom 1,066 Total Square Feet Floor 40

WEST 41ST AVENUE

FLOOR 40

westbank<sup>25</sup>

Dimensions, sizes, specifications, renderings, layouts and materials are approximate only and subject to change without notice. Interior square footage is combined with balcony square footage and included in total advertised square footage of the homes. Exterior walls and glazing, balcony configurations, fascia, guardrails, screens and façade panel locations are approximate and vary in area and extent depending on the home. Please ask sales representative for details. E.&O.E.