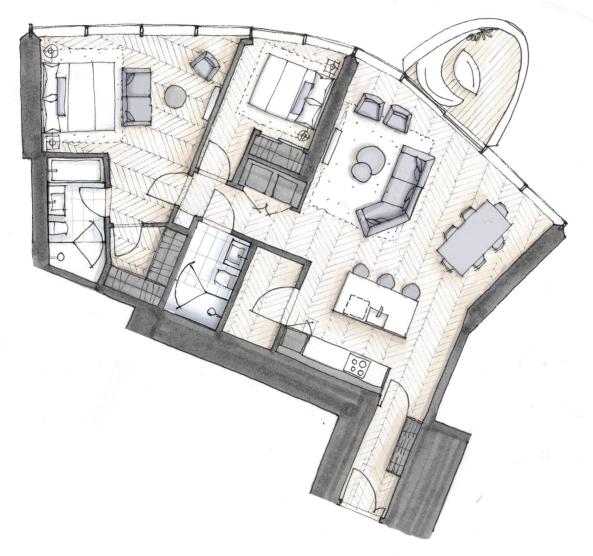

## PALAZZO 4001

Two Bedroom + Sanctuary
1,328 Total Square Feet
Floor 40

WEST 41ST AVENUE

FLOOR 40

westbank<sup>25</sup>

Dimensions, sizes, specifications, renderings, layouts and materials are approximate only and subject to change without notice. Interior square footage is combined with balcony square footage and included in total advertised square footage of the homes. Exterior walls and glazing, balcony configurations, fascia, guardrails, screens and façade panel locations are approximate and vary in area and extent depending on the home.