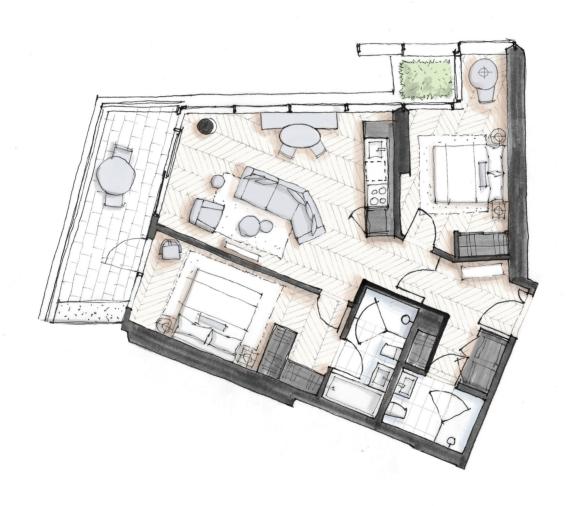

## PALAZZO 3905 Two Bedroom

1,033 Total Square Feet Floor 39

WEST 41ST AVENUE

FLOOR 39

westbank<sup>25</sup>

Dimensions, sizes, specifications, renderings, layouts and materials are approximate only and subject to change without notice. Interior square footage is combined with balcony square footage and included in total advertised square footage of the homes. Exterior walls and glazing, balcony configurations, fascia, guardrails, screens and façade panel locations are approximate and vary in area and extent depending on the home. Please ask sales representative for details. E.&O.E.