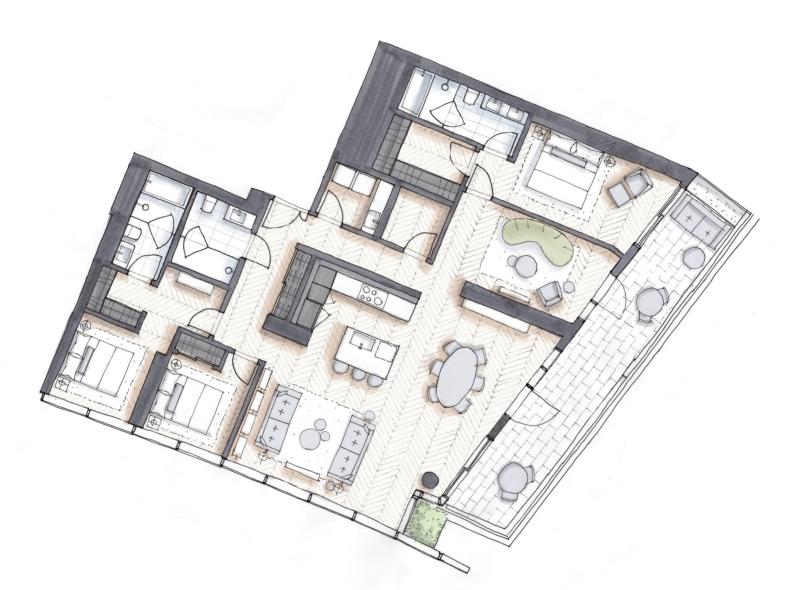

OAKRIDGE

PALAZZO 3903 Three Bedroom + Family 2,166 Total Square Feet Floor 39

WEST 41ST AVENUE

FLOOR 39  $\uparrow$  N

Dimensions, sizes, specifications, renderings, layouts and materials are approximate only and subject to change without notice. Interior square footage is combined with balcony square footage and included in total advertised square footage of the homes. Exterior walls and glazing, balcony configurations, fascia, guardrails, screens and façade panel locations are approximate and vary in area and extent depending on the home. Please ask sales representative for details. E.&O.E.