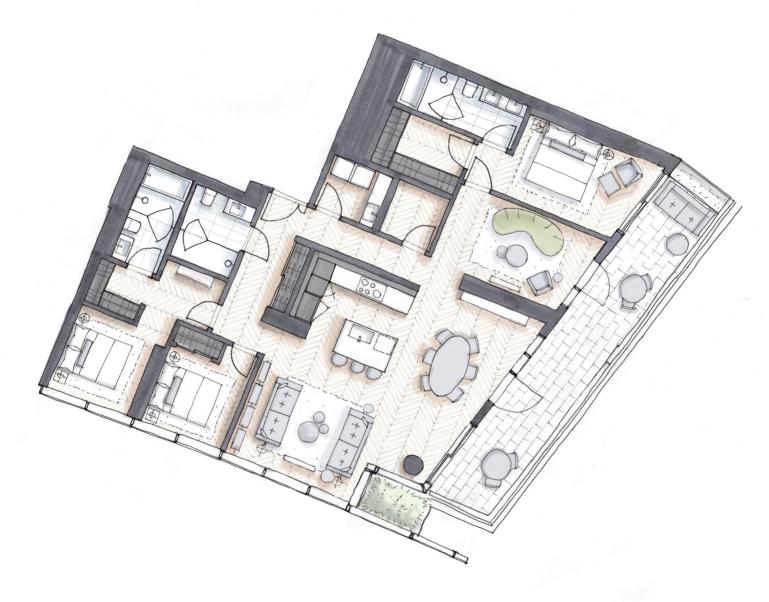

## $\begin{array}{c} {\rm PALAZZO} \ 3803 \\ {\rm Three \ Bedroom + Family} \end{array}$

Three Bedroom + Family 2,107 Total Square Feet Floor 38

WEST 41ST AVENUE

FLOOR 38

Dimensions, sizes, specifications, renderings, layouts and materials are approximate only and subject to change without notice. Interior square footage is combined with balcony square footage and included in total advertised square footage of the homes. Exterior walls and glazing, balcony configurations, fascia, guardrails, screens and façade panel locations are approximate and vary in area and extent depending on the home.