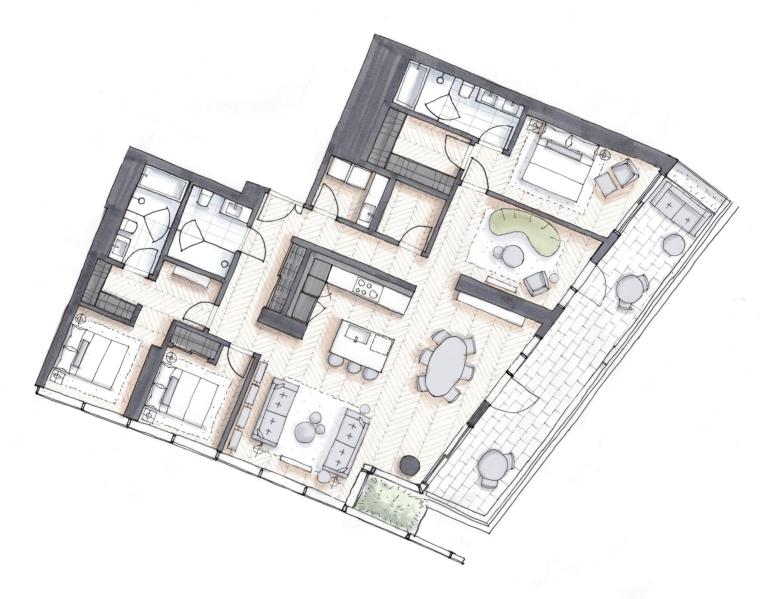

## PALAZZO 3703

Three Bedroom + Family
2,073 Total Square Feet
Floor 37

WEST 41ST AVENUE

FLOOR 37

57

westbank⁵⁵

Dimensions, sizes, specifications, renderings, layouts and materials are approximate only and subject to change without notice. Interior square footage is combined with balcony square footage and included in total advertised square footage of the homes. Exterior walls and glazing, balcony configurations, fascia, guardrails, screens and façade panel locations are approximate and vary in area and extent depending on the home.