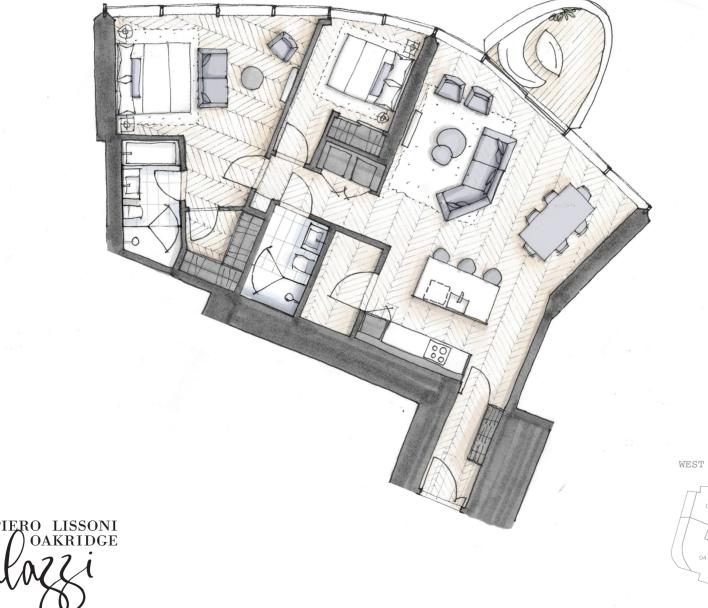

## PALAZZO 3701

Two Bedroom + Sanctuary 1,328 Total Square Feet Floor 37

WEST 41ST AVENUE

 $\uparrow$  N FLOOR 37

Dimensions, sizes, specifications, renderings, layouts and materials are approximate only and subject to change without notice. Interior square footage is combined with balcony square footage and included in total advertised square footage of the homes. Exterior walls and glazing, balcony configurations, fascia, guardrails, screens and façade panel locations are approximate and vary in area and extent depending on the home. Please ask sales representative for details. E.&O.E.