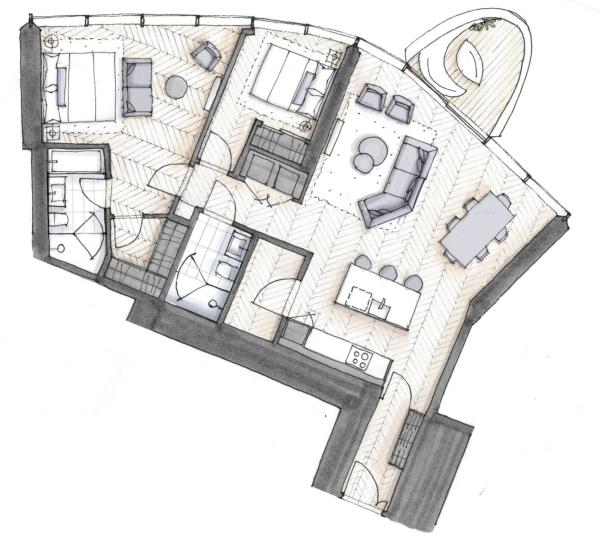

OAKRIDGE

## PALAZZO 3601

Two Bedroom + Sanctuary 1,328 Total Square Feet Floor 36

Dimensions, sizes, specifications, renderings, layouts and materials are approximate only and subject to change without notice. Interior square footage is combined with balcony square footage and included in total advertised square footage of the homes. Exterior walls and glazing, balcony configurations, fascia, guardrails, screens and façade panel locations are approximate and vary in area and extent depending on the home. Please ask sales representative for details. E.&O.E.

FLOOR 36  $\uparrow$  N