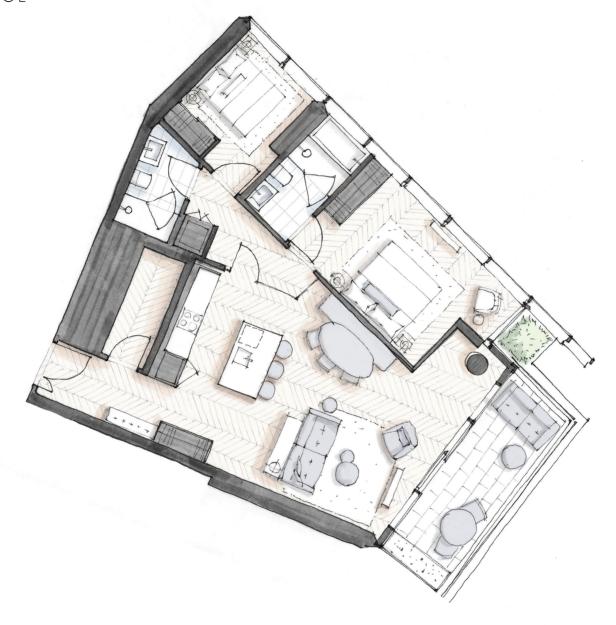

## PALAZZO 3502

Two Bedroom
1,252 Total Square Feet
Floor 35

WEST 41ST AVENUE

FLOOR 35

westbank<sup>25</sup>

Dimensions, sizes, specifications, renderings, layouts and materials are approximate only and subject to change without notice. Interior square footage is combined with balcony square footage and included in total advertised square footage of the homes. Exterior walls and glazing, balcony configurations, fascia, guardrails, screens and façade panel locations are approximate and vary in area and extent depending on the home.