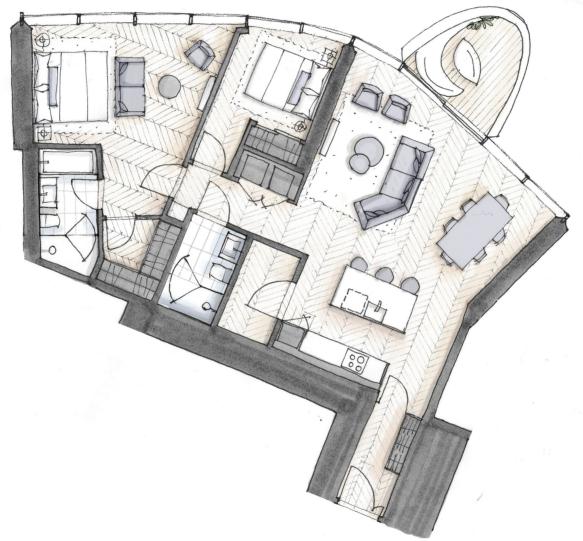

## PALAZZO 3501

Two Bedroom + Sanctuary
1,324 Total Square Feet
Floor 35

WEST 41ST AVENUE

FLOOR 35

westbank<sup>25</sup>

Dimensions, sizes, specifications, renderings, layouts and materials are approximate only and subject to change without notice. Interior square footage is combined with balcony square footage and included in total advertised square footage of the homes. Exterior walls and glazing, balcony configurations, fascia, guardrails, screens and façade panel locations are approximate and vary in area and extent depending on the home.