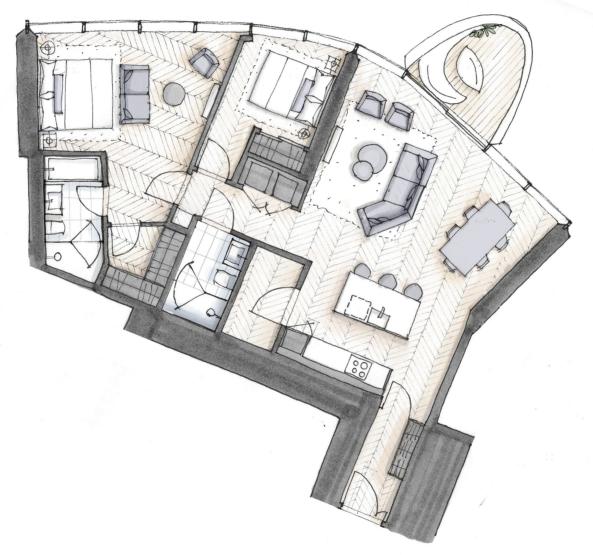

## PALAZZO 3401

Two Bedroom + Sanctuary
1,324 Total Square Feet
Floor 34

WEST 41ST AVENUE

FLOOR 34

westbank<sup>25</sup>

Dimensions, sizes, specifications, renderings, layouts and materials are approximate only and subject to change without notice. Interior square footage is combined with balcony square footage and included in total advertised square footage of the homes. Exterior walls and glazing, balcony configurations, fascia, guardrails, screens and façade panel locations are approximate and vary in area and extent depending on the home.