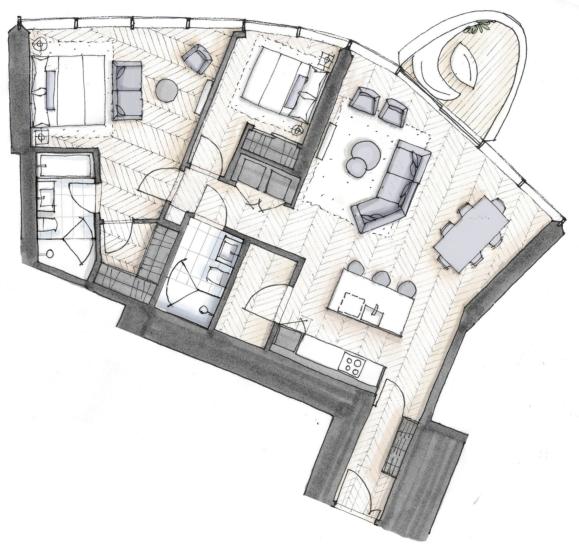

## PALAZZO 3301

Two Bedroom + Sanctuary
1,324 Total Square Feet
Floor 33

WEST 41ST AVENUE

FLOOR 33

westbank<sup>25</sup>

Dimensions, sizes, specifications, renderings, layouts and materials are approximate only and subject to change without notice. Interior square footage is combined with balcony square footage and included in total advertised square footage of the homes. Exterior walls and glazing, balcony configurations, fascia, guardrails, screens and façade panel locations are approximate and vary in area and extent depending on the home.