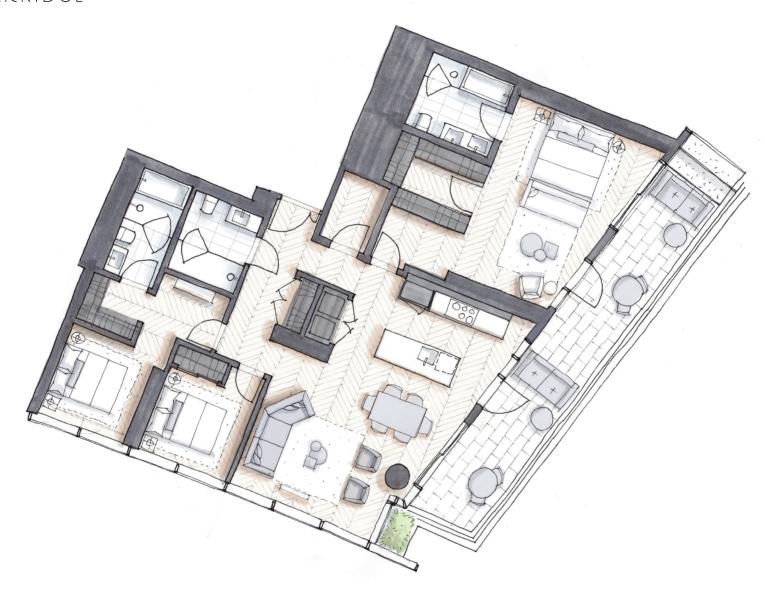

## PALAZZO 3103

Three Bedroom 1,916 Total Square Feet Floor 31

WEST 41ST AVENUE

FLOOR 31

westbank<sup>25</sup>

Dimensions, sizes, specifications, renderings, layouts and materials are approximate only and subject to change without notice. Interior square footage is combined with balcony square footage and included in total advertised square footage of the homes. Exterior walls and glazing, balcony configurations, fascia, guardrails, screens and façade panel locations are approximate and vary in area and extent depending on the home.