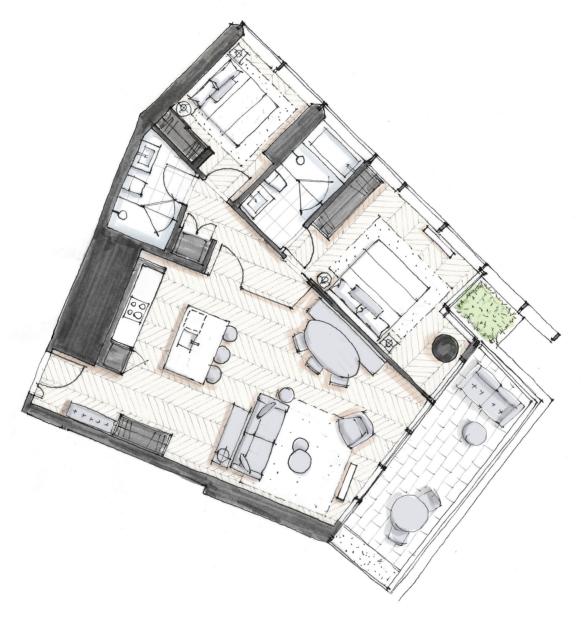

## PALAZZO 3102

Two Bedroom 1,197 Total Square Feet Floor 31

05 01 03

WEST 41ST AVENUE

FLOOR 31

westbank<sup>25</sup>

Dimensions, sizes, specifications, renderings, layouts and materials are approximate only and subject to change without notice. Interior square footage is combined with balcony square footage and included in total advertised square footage of the homes. Exterior walls and glazing, balcony configurations, fascia, guardrails, screens and façade panel locations are approximate and vary in area and extent depending on the home.