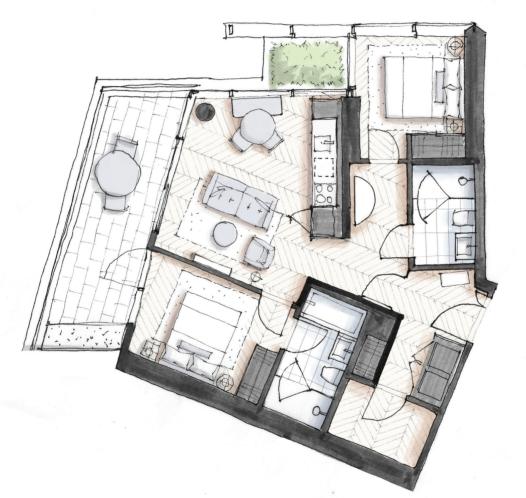

## PALAZZO 3005 Two Bedroom 944 Total Square Feet Floor 30

Dimensions, sizes, specifications, renderings, layouts and materials are approximate only and subject to change without notice. Interior square footage is combined with balcony square footage and included in total advertised square footage of the homes. Exterior walls and glazing, balcony configurations, fascia, guardrails, screens and façade panel locations are approximate and vary in area and extent depending on the home. Please ask sales representative for details. E.&O.E. WEST 41ST AVENUE

floor 30  $$\uparrow$$  N