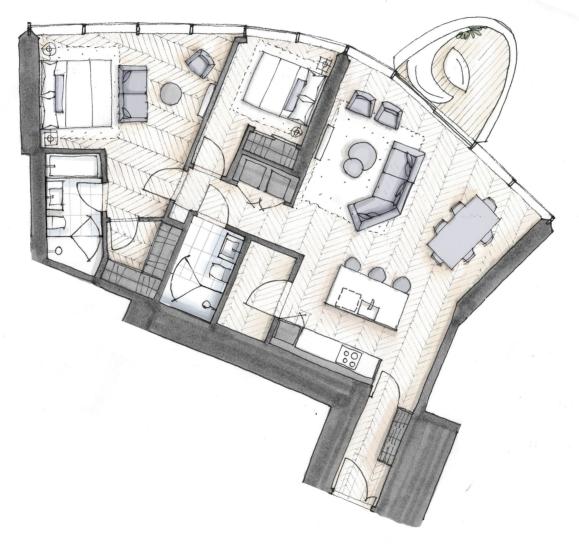

## PALAZZO 3001

Two Bedroom + Sanctuary
1,324 Total Square Feet
Floor 30

WEST 41ST AVENUE

FLOOR 30

westbank<sup>25</sup>

Dimensions, sizes, specifications, renderings, layouts and materials are approximate only and subject to change without notice. Interior square footage is combined with balcony square footage and included in total advertised square footage of the homes. Exterior walls and glazing, balcony configurations, fascia, guardrails, screens and façade panel locations are approximate and vary in area and extent depending on the home.