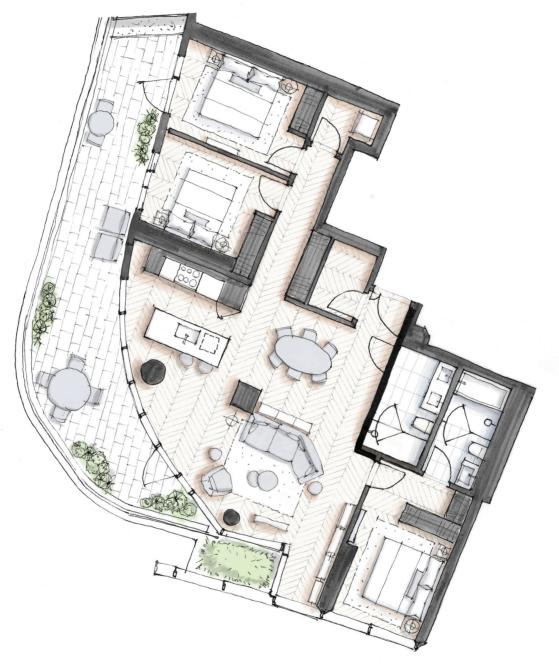

## PALAZZO 2804

Three Bedroom 1,848 Total Square Feet Floor 28

WEST 41ST AVENUE

FLOOR 28

westbank<sup>25</sup>

Dimensions, sizes, specifications, renderings, layouts and materials are approximate only and subject to change without notice. Interior square footage is combined with balcony square footage and included in total advertised square footage of the homes. Exterior walls and glazing, balcony configurations, fascia, guardrails, screens and façade panel locations are approximate and vary in area and extent depending on the home. Please ask sales representative for details. E.&O.E.