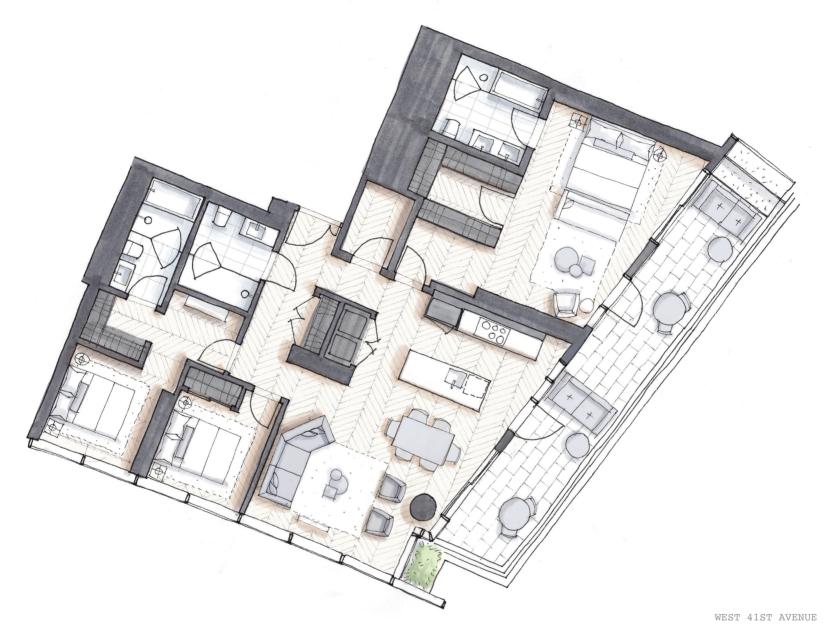

## PALAZZO 2803

Three Bedroom 1,887 Total Square Feet Floor 28

05 01 02 02 03

FLOOR 28

westbank<sup>25</sup>

Dimensions, sizes, specifications, renderings, layouts and materials are approximate only and subject to change without notice. Interior square footage is combined with balcony square footage and included in total advertised square footage of the homes. Exterior walls and glazing, balcony configurations, fascia, guardrails, screens and façade panel locations are approximate and vary in area and extent depending on the home.

Please ask sales representative for details. E.&O.E.