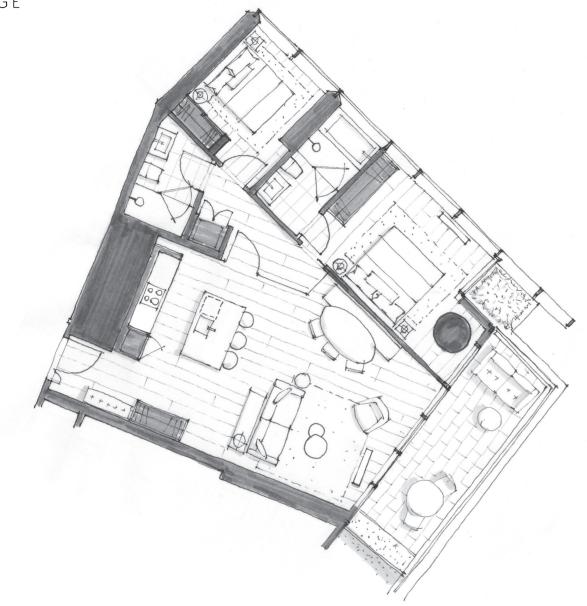

## DIMORA 2602

Two Bedroom 1,184 Total Square Feet Floor 26

## PIERO LISSONI × OAKRIDGE

07 08 01 06 03 05 04

WEST 41ST AVENUE

FLOOR 26

Dimensions, sizes, specifications, renderings, layouts and materials are approximate only and subject to change without notice. Interior square footage is combined with balcony square footage and included in total advertised square footage of the homes. Exterior walls and glazing, balcony configurations, fascia, guardrails, screens and façade panel locations are approximate and vary in area and extent depending on the home.