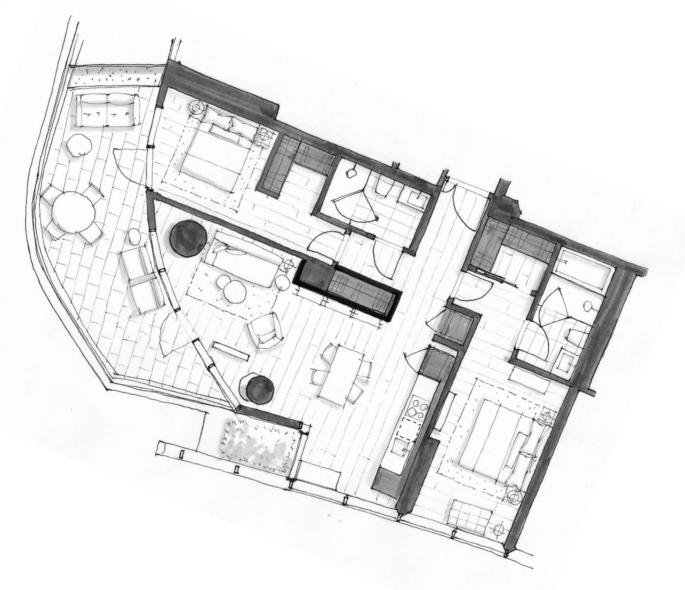

## DIMORA 2505

Two Bedroom 1,325 Total Square Feet Floor 25

## PIERO LISSONI × OAKRIDGE

07 08 01 02 03 03 04

WEST 41ST AVENUE

FLOOR 25

Dimensions, sizes, specifications, renderings, layouts and materials are approximate only and subject to change without notice. Interior square footage is combined with balcony square footage and included in total advertised square footage of the homes. Exterior walls and glazing, balcony configurations, fascia, guardrails, screens and façade panel locations are approximate and vary in area and extent depending on the home.