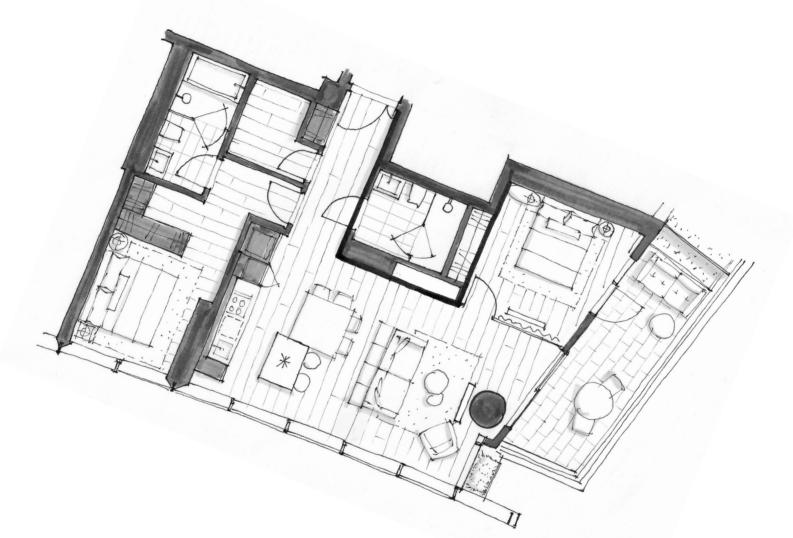

OAKRIDGE

DIMORA 2504

Two Bedroom 1,206 Total Square Feet Floor 25

WEST 41ST AVENUE

FLOOR 25

PIERO LISSONI × OAKRIDGE

Dimensions, sizes, specifications, renderings, layouts and materials are approximate only and subject to change without notice. Interior square footage is combined with balcony square footage and included in total advertised square footage of the homes. Exterior walls and glazing, balcony configurations, fascia, guardrails, screens and façade panel locations are approximate and vary in area and extent depending on the home. Please ask sales representative for details. E.&O.E.  $\langle X \rangle$ 