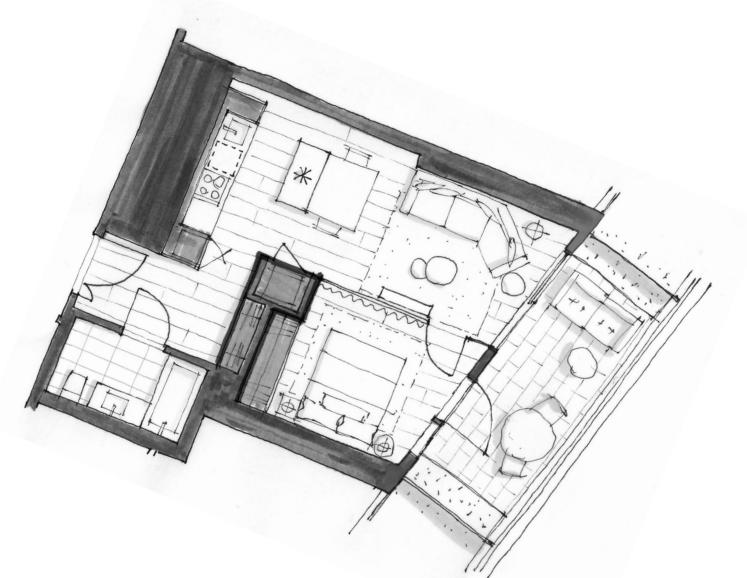

DIMORA 2503

One Bedroom 692 Total Square Feet Floor 25

OAKRIDGE

WEST 41ST AVENUE

PIERO LISSONI × OAKRIDGE

Dimensions, sizes, specifications, renderings, layouts and materials are approximate only and subject to change without notice. Interior square footage is combined with balcony square footage and included in total advertised square footage of the homes. Exterior walls and glazing, balcony configurations, fascia, guardrails, screens and façade panel locations are approximate and vary in area and extent depending on the home. Please ask sales representative for details. E.&O.E. FLOOR 25  $\uparrow$  N