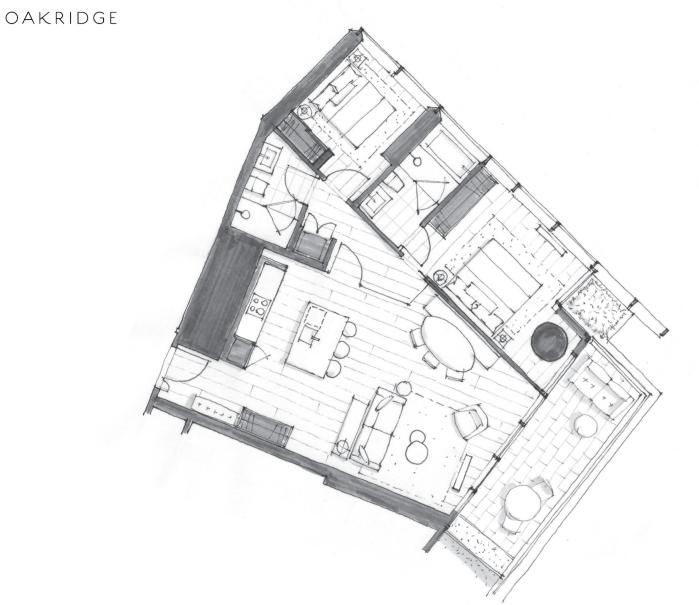

## DIMORA 2502

Two Bedroom 1,188 Total Square Feet Floor 25

WEST 41ST AVENUE

FLOOR 25