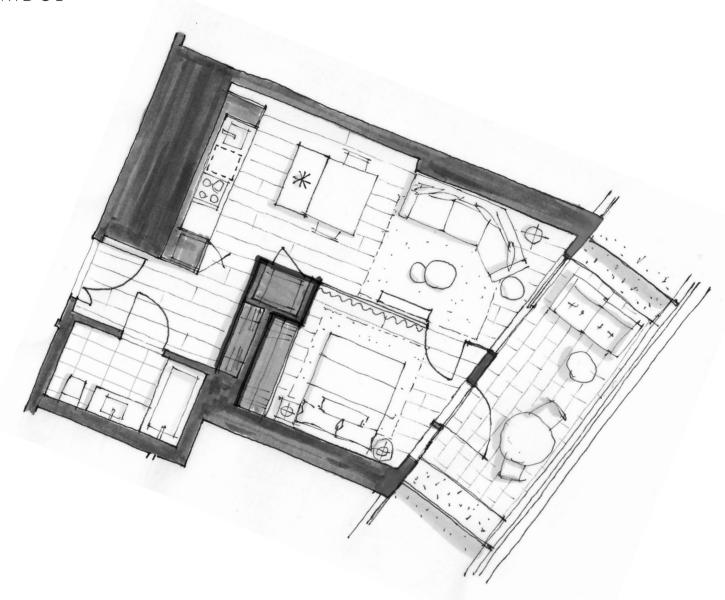

## OAKRIDGE

## DIMORA 2403

One Bedroom 700 Total Square Feet Floor 24



## PIERO LISSONI OAKRIDGE

Dimensions, sizes, specifications, renderings, layouts and materials are approximate only and subject to change without notice. Interior square footage is combined with balcony square footage and included in total advertised square footage of the homes. Exterior walls and glazing, balcony configurations, fascia, guardrails, screens and façade panel locations are approximate and vary in area and extent depending on the home. Please ask sales representative for details. E.&O.E.



WEST 41ST AVENUE