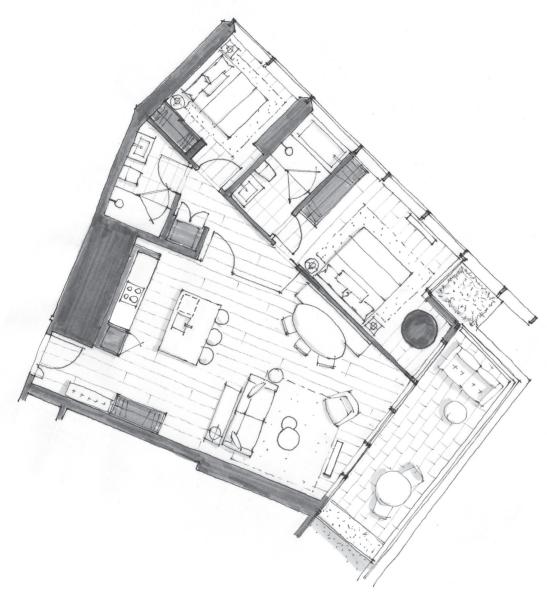

## DIMORA 2402

Two Bedroom 1,197 Total Square Feet Floor 24

## PIERO LISSONI × OAKRIDGE

07 08 01 02 03 03 04 N

WEST 41ST AVENUE

Dimensions, sizes, specifications, renderings, layouts and materials are approximate only and subject to change without notice. Interior square footage is combined with balcony square footage and included in total advertised square footage of the homes. Exterior walls and glazing, balcony configurations, fascia, guardrails, screens and façade panel locations are approximate and vary in area and extent depending on the home.