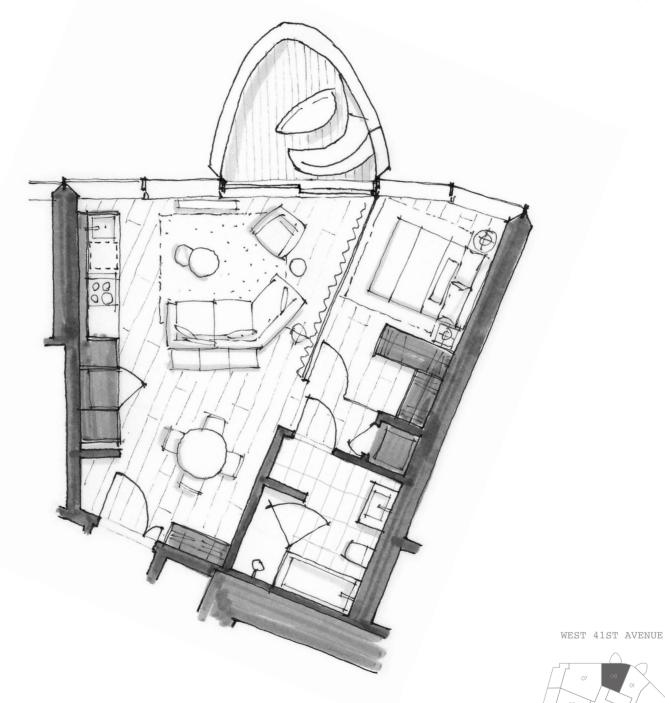

## DIMORA 2308

One Bedroom + Sanctuary 699 Total Square Feet Floor 23



## PIERO LISSONI × OAKRIDGE

Dimensions, sizes, specifications, renderings, layouts and materials are approximate only and subject to change without notice. Interior square footage is combined with balcony square footage and included in total advertised square footage of the homes. Exterior walls and glazing, balcony configurations, fascia, guardrails, screens and façade panel locations are approximate and vary in area and extent depending on the home.

Please ask sales representative for details. E.&O.E.



FLOOR 23