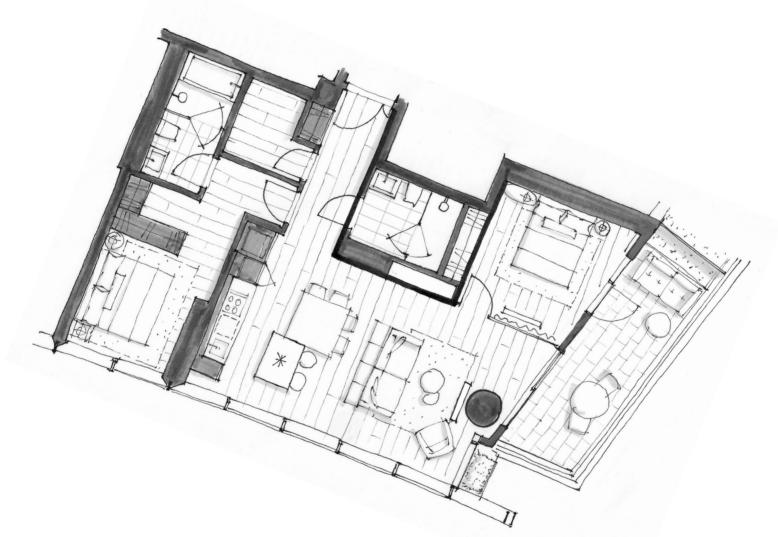

OAKRIDGE

DIMORA 2304

Two Bedroom 1,226 Total Square Feet Floor 23

WEST 41ST AVENUE

Dimensions, sizes, specifications, renderings, layouts and materials are approximate only and subject to change without notice. Interior square footage is combined with balcony square footage and included in total advertised square footage of the homes. Exterior walls and glazing, balcony configurations, fascia, guardrails, screens and façade panel locations are approximate and vary in area and extent depending on the home. Please ask sales representative for details. E.&O.E. Floor 23  $\uparrow$  N