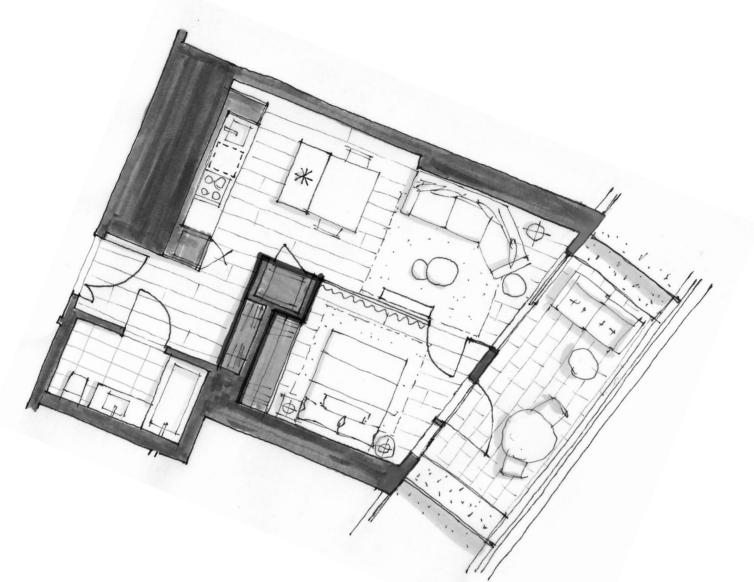

DIMORA 2303 One Bedroom 711 Total Square Feet Floor 23

OAKRIDGE

WEST 41ST AVENUE

FLOOR 23