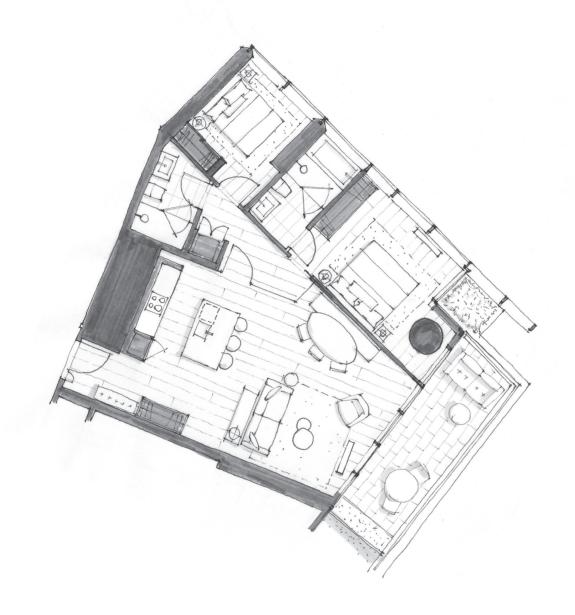

## DIMORA 2302

Two Bedroom 1,208 Total Square Feet Floor 23

## PIERO LISSONI × OAKRIDGE

FLOOR 23

WEST 41ST AVENUE

Dimensions, sizes, specifications, renderings, layouts and materials are approximate only and subject to change without notice. Interior square footage is combined with balcony square footage and included in total advertised square footage of the homes. Exterior walls and glazing, balcony configurations, fascia, guardrails, screens and façade panel locations are approximate and vary in area and extent depending on the home.