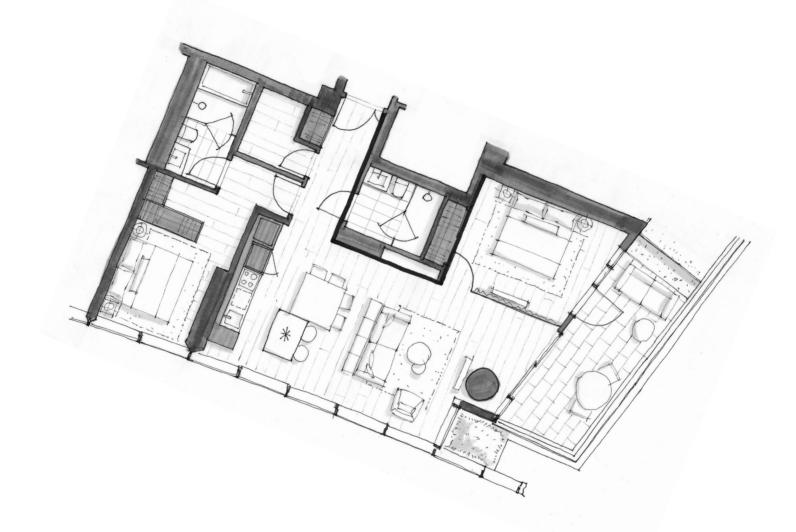

OAKRIDGE

DIMORA 2204

Two Bedroom 1,240 Total Square Feet Floor 22

WEST 41ST AVENUE

## PIERO LISSONI × OAKRIDGE

Dimensions, sizes, specifications, renderings, layouts and materials are approximate only and subject to change without notice. Interior square footage is combined with balcony square footage and included in total advertised square footage of the homes. Exterior walls and glazing, balcony configurations, fascia, guardrails, screens and façade panel locations are approximate and vary in area and extent depending on the home. Please ask sales representative for details. E.&O.E. Floor 22  $\uparrow$  N