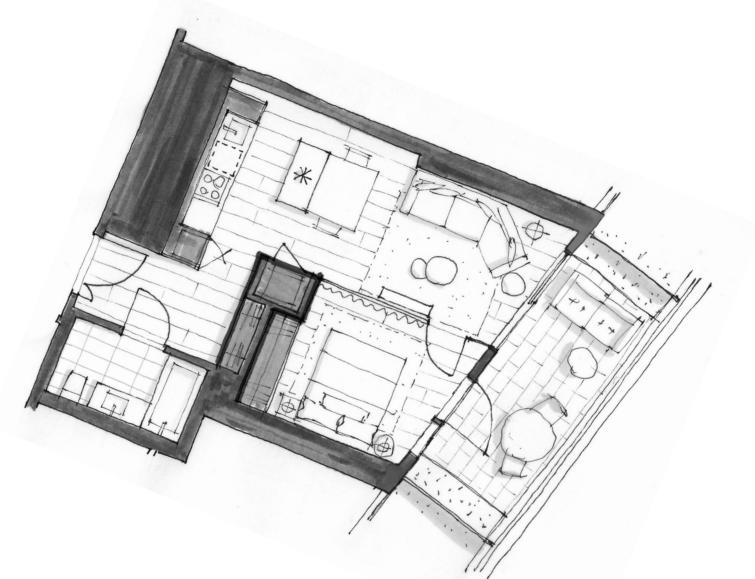

DIMORA 2203

One Bedroom 726 Total Square Feet Floor 22

OAKRIDGE

WEST 41ST AVENUE

PIERO LISSONI × OAKRIDGE

Dimensions, sizes, specifications, renderings, layouts and materials are approximate only and subject to change without notice. Interior square footage is combined with balcony square footage and included in total advertised square footage of the homes. Exterior walls and glazing, balcony configurations, fascia, guardrails, screens and façade panel locations are approximate and vary in area and extent depending on the home. Please ask sales representative for details. E.&O.E. FLOOR 22  $\uparrow$  N