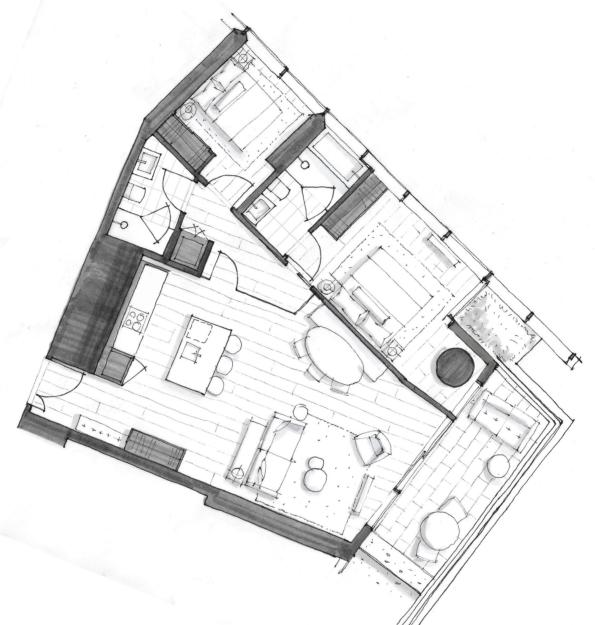

## **DIMORA 2202**

Two Bedroom 1,224 Total Square Feet Floor 22



## $\begin{array}{ccc} {\rm PIERO~LISSONI} \\ \times & {\rm OAKRIDGE} \end{array}$

Dimensions, sizes, specifications, renderings, layouts and materials are approximate only and subject to change without notice. Interior square footage is combined with balcony square footage and included in total advertised square footage of the homes. Exterior walls and glazing, balcony configurations, fascia, guardrails, screens and façade panel locations are approximate and vary in area and extent depending on the home.

Please ask sales representative for details. E.&O.E.



WEST 41ST AVENUE