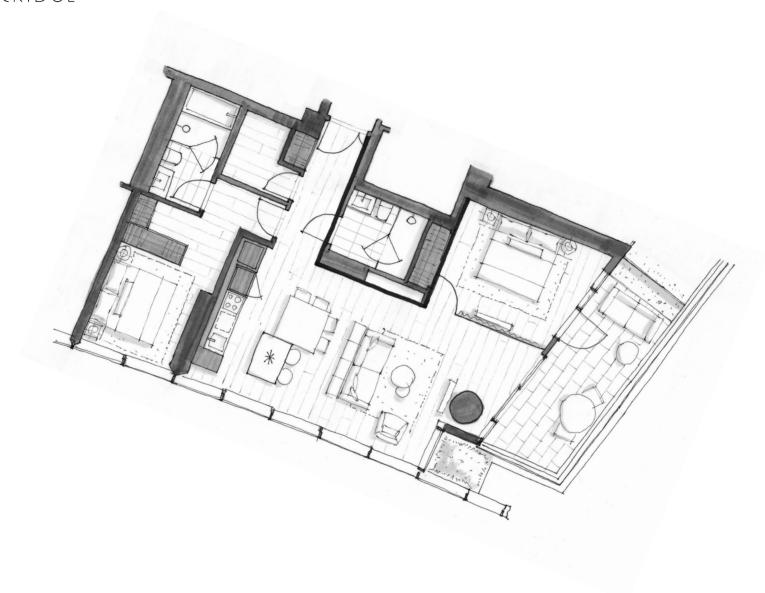

## DIMORA 2104

Two Bedroom 1,260 Total Square Feet Floor 21



## PIERO LISSONI × OAKRIDGE

WEST 41ST AVENUE





Dimensions, sizes, specifications, renderings, layouts and materials are approximate only and subject to change without notice. Interior square footage is combined with balcony square footage and included in total advertised square footage of the homes. Exterior walls and glazing, balcony configurations, fascia, guardrails, screens and façade panel locations are approximate and vary in area and extent depending on the home.

Please ask sales representative for details. E.&O.E.