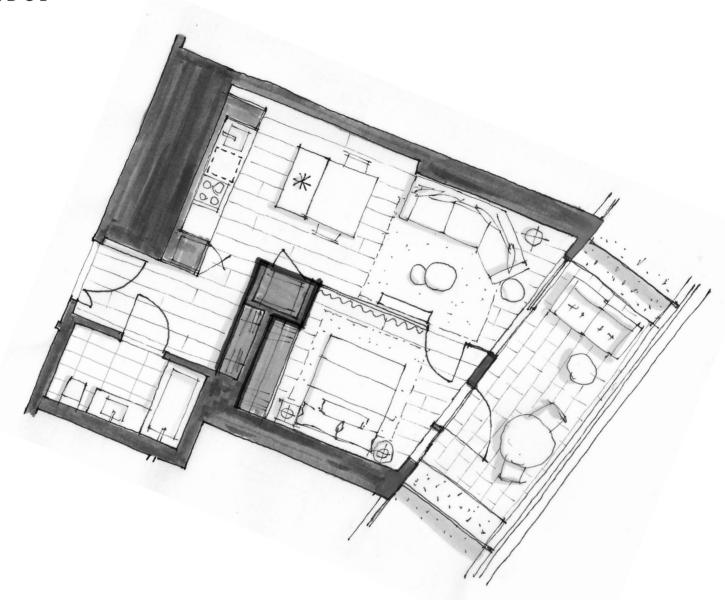

## **DIMORA 2103**

One Bedroom 761 Total Square Feet Floor 21

## PIERO LISSONI × OAKRIDGE

Dimensions, sizes, specifications, renderings, layouts and materials are approximate only and subject to change without notice. Interior square footage is combined with balcony square footage and included in total advertised square footage of the homes. Exterior walls and glazing, balcony configurations, fascia, guardrails, screens and façade panel locations are approximate and vary in area and extent depending on the home.