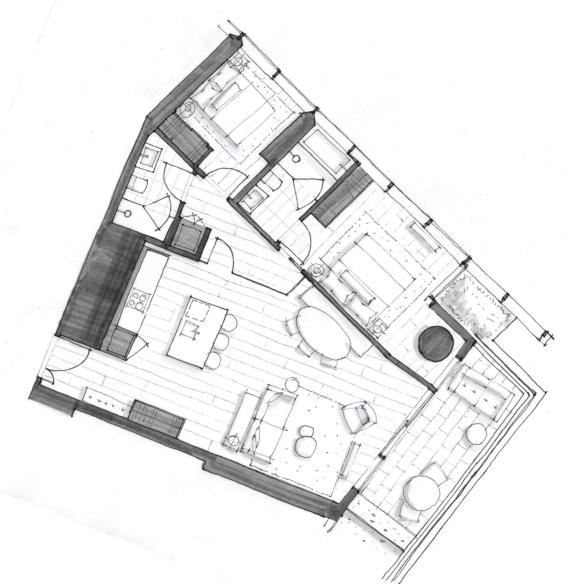

## **DIMORA 2102**

Two Bedroom 1,226 Total Square Feet Floor 21

## $\begin{array}{ccc} {\rm PIERO~LISSONI} \\ \times & {\rm OAKRIDGE} \end{array}$

05 04 FLOOR 21

WEST 41ST AVENUE

Dimensions, sizes, specifications, renderings, layouts and materials are approximate only and subject to change without notice. Interior square footage is combined with balcony square footage and included in total advertised square footage of the homes. Exterior walls and glazing, balcony configurations, fascia, guardrails, screens and façade panel locations are approximate and vary in area and extent depending on the home.