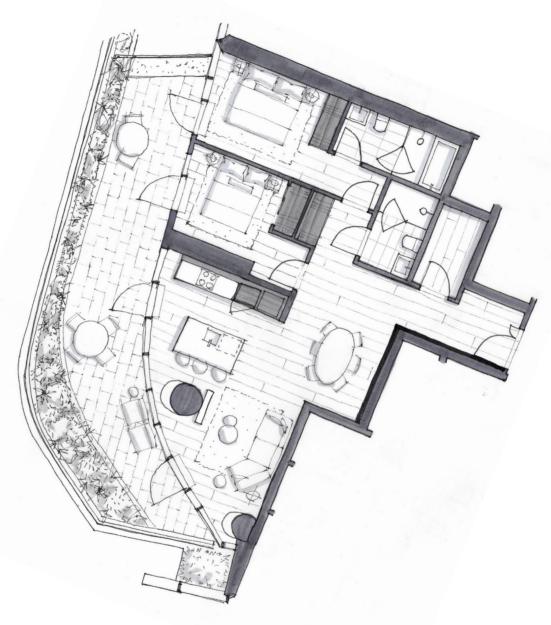

## DIMORA 2006

Two Bedroom 1,629 Total Square Feet Floor 20

## PIERO LISSONI × OAKRIDGE

03 02 03 03 04

WEST 41ST AVENUE

FLOOR 20

Dimensions, sizes, specifications, renderings, layouts and materials are approximate only and subject to change without notice. Interior square footage is combined with balcony square footage and included in total advertised square footage of the homes. Exterior walls and glazing, balcony configurations, fascia, guardrails, screens and façade panel locations are approximate and vary in area and extent depending on the home.